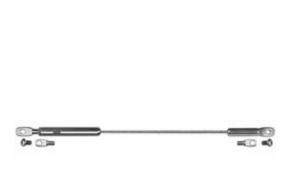

## 3/16" x 5'L For Metal Posts - 500-M Series Stainless Steel Cable Railing for Inside of Post to Inside of Post Mount for Stairs

- Includes Adjust-a-Body w/ Threaded Eye, Push-Lock Threaded Eye, and 5' of 3/16"
  Cable w/ Pre-Swaged F-6 Ferrule, TT-6B & SC-6
- For Inside-of-Post to Inside-of-Post Use
- Used for Stair Applications
- Designed for Cable Runs on a Pitch
- Recommended for use with Metal posts
- This product qualifies for our Lowest Price Guarantee
- Order now and get our 30 day Price Protection

## **DESCRIPTION**

Top posts are often corner posts, which may require the stair run to connect to the inside of the post. The top and bottom of the cable run would be connected perpendicular to those posts, and only the intermediate posts would be drilled on the angle for the cable to run through.