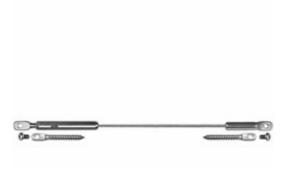

## 3/16" x 10'L For Wood Posts - 500-W Series Stainless Steel Cable Railing for Inside of Post to Inside of Post Mount for Stairs

- Includes Adjust-a-Body w/ Threaded Eye, Push-Lock Threaded Eye, and 10' of 3/16" Cable w/ Pre-Swaged F-6 Ferrule, LE-6 & SC-6
- For Inside-of-Post to Inside-of-Post Use
- Used for Stair Applications
- Designed for Cable Runs on a Pitch
- Recommended for use with Wood Posts
- This product qualifies for our Lowest Price Guarantee
- Order now and get our 30 day Price Protection

## **DESCRIPTION**

Top posts are often corner posts, which may require the stair run to connect to the inside of the post. The top and bottom of the cable run would be connected perpendicular to those posts, and only the intermediate posts would be drilled on the angle for the cable to run through.