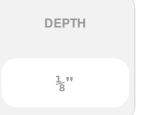

## 1/8" x 10'L For Metal Posts - 500-M Series Stainless Steel Cable Railing for Inside of Post to Inside of Post Mount for Stairs

- Includes Adjust-a-Body w/ Threaded Eye, Push-Lock Threaded Eye, and 10' of 1/8"
  Cable w/ Pre-Swaged F-4 Ferrule, TT-6B & SC-6
- For Inside-of-Post to Inside-of-Post Use
- Used for Stair Applications
- Designed for Cable Runs on a Pitch
- Recommended for use with Metal posts
- This product qualifies for our Lowest Price Guarantee
- Order now and get our 30 day Price Protection

## **DESCRIPTION**

Top posts are often corner posts, which may require the stair run to connect to the inside of the post. The top and bottom of the cable run would be connected perpendicular to those posts, and only the intermediate posts would be drilled on the angle for the cable to run through.