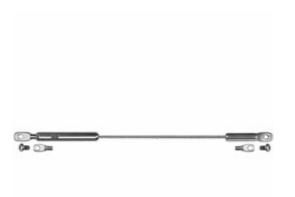

## 1/8" x 10'L For Metal Posts - 500-M Series Stainless Steel Cable Railing for Inside of Post to Inside of Post Mount for Stairs

- Includes Adjust-a-Body w/ Threaded Eye, Push-Lock Threaded Eye, and 10' of 1/8"
  Cable w/ Pre-Swaged F-4 Ferrule, TT-6B & SC-6
- For Inside-of-Post to Inside-of-Post Use
- Used for Stair Applications
- Designed for Cable Runs on a Pitch
- Recommended for use with Metal posts
- This product qualifies for our Lowest Price Guarantee
- Order now and get our 30 day Price Protection

## **DESCRIPTION**

Top posts are often corner posts, which may require the stair run to connect to the inside of the post. The top and bottom of the cable run would be connected perpendicular to those posts, and only the intermediate posts would be drilled on the angle for the cable to run through.