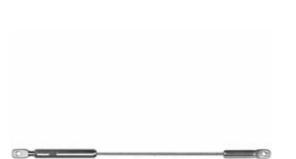

## 1/8" x 15'L For Metal Posts - 500-M Series Stainless Steel Cable Railing for Inside of Post to Inside of Post Mount for Stairs

- Includes Adjust-a-Body w/ Threaded Eye, Push-Lock Threaded Eye, and 15' of 1/8"
  Cable w/ Pre-Swaged F-4 Ferrule, TT-6B & SC-6
- For Inside-of-Post to Inside-of-Post Use
- Used for Stair Applications
- Designed for Cable Runs on a Pitch
- Recommended for use with Metal posts
- This product qualifies for our Lowest Price Guarantee
- Order now and get our 30 day Price Protection

## **DESCRIPTION**

Top posts are often corner posts, which may require the stair run to connect to the inside of the post. The top and bottom of the cable run would be connected perpendicular to those posts, and only the intermediate posts would be drilled on the angle for the cable to run through.