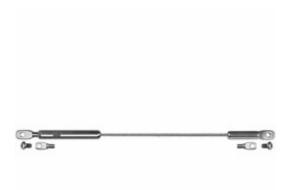

## 1/8" x 30'L For Metal Posts - 500-M Series Stainless Steel Cable Railing for Inside of Post to Inside of Post Mount for Stairs

- Includes Adjust-a-Body w/ Threaded Eye, Push-Lock Threaded Eye, and 30' of 1/8"
  Cable w/ Pre-Swaged F-4 Ferrule, TT-6B & SC-6
- For Inside-of-Post to Inside-of-Post Use
- Used for Stair Applications
- Designed for Cable Runs on a Pitch
- Recommended for use with Metal posts
- This product qualifies for our Lowest Price Guarantee
- Order now and get our 30 day Price Protection

## **DESCRIPTION**

Top posts are often corner posts, which may require the stair run to connect to the inside of the post. The top and bottom of the cable run would be connected perpendicular to those posts, and only the intermediate posts would be drilled on the angle for the cable to run through.