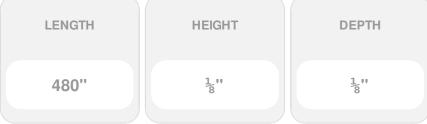

## 1/8" x 40'L For Wood Posts - 500-W Series Stainless Steel Cable Railing for Inside of Post to Inside of Post Mount for Stairs

- Includes Adjust-a-Body w/ Threaded Eye, Push-Lock Threaded Eye, and 40' of 1/8"
  Cable w/ Pre-Swaged F-4 Ferrule, LE-6 & SC-6
- For Inside-of-Post to Inside-of-Post Use
- Used for Stair Applications
- Designed for Cable Runs on a Pitch
- Recommended for use with Wood Posts
- This product qualifies for our Lowest Price Guarantee
- Order now and get our 30 day Price Protection