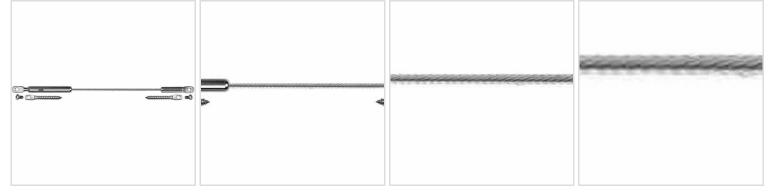

## 1/8" x 40'L For Wood Posts - 500-W Series Stainless Steel Cable Railing for Inside of Post to Inside of Post Mount for Stairs

- Includes Adjust-a-Body w/ Threaded Eye, Push-Lock Threaded Eye, and 40' of 1/8"
  Cable w/ Pre-Swaged F-4 Ferrule, LE-6 & SC-6
- For Inside-of-Post to Inside-of-Post Use
- Used for Stair Applications
- Designed for Cable Runs on a Pitch
- Recommended for use with Wood Posts
- This product qualifies for our Lowest Price Guarantee
- Order now and get our 30 day Price Protection

## **DESCRIPTION**

Top posts are often corner posts, which may require the stair run to connect to the inside of the post. The top and bottom of the cable run would be connected perpendicular to those posts, and only the intermediate posts would be drilled on the angle for the cable to run through.