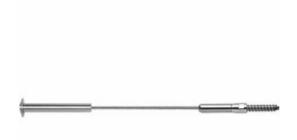

## 3/16" x 5'L For Wood Posts - 601 Series Stainless Steel Cable Railing for Inside of Post to Outside of Post Mount

- Includes R-6-62 Receiver, Push-Lock Lag, and 5' of 3/16" Cable w/ Pre-Swaged S-6 Stud
- For Inside-of-Post to Outside-of-Post Use
- Used for Level Applications
- Designed for Cable Runs Through One Corner
- Recommended for use with Wood Posts
- This product qualifies for our Lowest Price Guarantee
- Order now and get our 30 day Price Protection