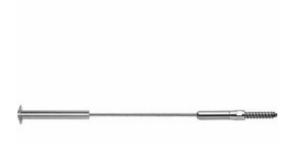

## 3/16" x 25'L For Wood Posts - 601 Series Stainless Steel Cable Railing for Inside of Post to Outside of Post Mount

- Includes R-6-62 Receiver, Push-Lock Lag, and 25' of 3/16" Cable w/ Pre-Swaged S-6 Stud
- For Inside-of-Post to Outside-of-Post Use
- Used for Level Applications
- Designed for Cable Runs Through One Corner
- Recommended for use with Wood Posts
- This product qualifies for our Lowest Price Guarantee
- Order now and get our 30 day Price Protection