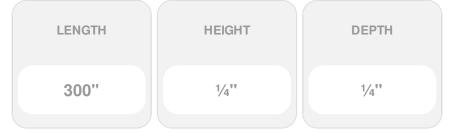

## 3/16" x 25'L For Wood Posts - 601 Series Stainless Steel Cable Railing for Inside of Post to Outside of Post Mount

- Includes R-6-62 Receiver, Push-Lock Lag, and 25' of 3/16" Cable w/ Pre-Swaged S-6 Stud
- For Inside-of-Post to Outside-of-Post Use
- Used for Level Applications
- Designed for Cable Runs Through One Corner
- Recommended for use with Wood Posts
- This product qualifies for our Lowest Price Guarantee
- Order now and get our 30 day Price Protection