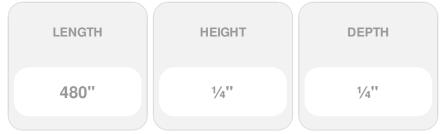

## 3/16" x 40'L For Wood Posts - 601 Series Stainless Steel Cable Railing for Inside of Post to Outside of Post Mount

- Includes R-6-62 Receiver, Push-Lock Lag, and 40' of 3/16" Cable w/ Pre-Swaged S-6 Stud
- For Inside-of-Post to Outside-of-Post Use
- Used for Level Applications
- Designed for Cable Runs Through One Corner
- Recommended for use with Wood Posts
- This product qualifies for our Lowest Price Guarantee
- Order now and get our 30 day Price Protection