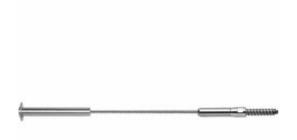

## 3/16" x 40'L For Wood Posts - 601 Series Stainless Steel Cable Railing for Inside of Post to Outside of Post Mount

- Includes R-6-62 Receiver, Push-Lock Lag, and 40' of 3/16" Cable w/ Pre-Swaged S-6 Stud
- For Inside-of-Post to Outside-of-Post Use
- Used for Level Applications
- Designed for Cable Runs Through One Corner
- Recommended for use with Wood Posts
- This product qualifies for our Lowest Price Guarantee
- Order now and get our 30 day Price Protection