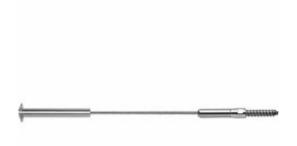

## 1/8" x 40'L For Wood Posts - 601 Series Stainless Steel Cable Railing for Inside of Post to Outside of Post Mount

- Includes R-6-62 Receiver, Push-Lock Lag, and 40' of 1/8" Cable w/ Pre-Swaged S-4 Stud
- For Inside-of-Post to Outside-of-Post Use
- Used for Level Applications
- Designed for Cable Runs Through One Corner
- Recommended for use with Wood Posts
- This product qualifies for our Lowest Price Guarantee
- Order now and get our 30 day Price Protection