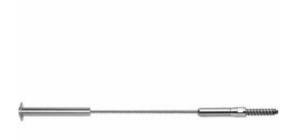

## 3/16" x 50'L For Wood Posts - 601 Series Stainless Steel Cable Railing for Inside of Post to Outside of Post Mount

- Includes R-6-62 Receiver, Push-Lock Lag, and 50' of 3/16" Cable w/ Pre-Swaged S-6 Stud
- For Inside-of-Post to Outside-of-Post Use
- Used for Level Applications
- Designed for Cable Runs Through One Corner
- Recommended for use with Wood Posts
- This product qualifies for our Lowest Price Guarantee
- Order now and get our 30 day Price Protection