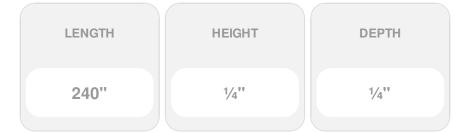

## 3/16" x 20'L For Metal 1-1/2" Posts - 702 Series Stainless Steel Cable Railing for Inside of Post to Outside of Post Mount

- Includes R-6-12 Receiver, Push-Lock Threaded Bolt, and 20' of 3/16" Cable w/ Pre-Swaged S-6 Stud
- For Inside-of-Post to Outside-of-Post Use
- Used for Level Applications
- Designed for Straight Cable Runs
- For Use with 1 1/2" Metal Posts
- This product qualifies for our Lowest Price Guarantee
- Order now and get our 30 day Price Protection