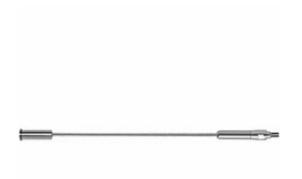

## 3/16" x 20'L For Metal 1-1/2" Posts - 702 Series Stainless Steel Cable Railing for Inside of Post to Outside of Post Mount

- Includes R-6-12 Receiver, Push-Lock Threaded Bolt, and 20' of 3/16" Cable w/ Pre-Swaged S-6 Stud
- For Inside-of-Post to Outside-of-Post Use
- Used for Level Applications
- Designed for Straight Cable Runs
- For Use with 1 1/2" Metal Posts
- This product qualifies for our Lowest Price Guarantee
- Order now and get our 30 day Price Protection