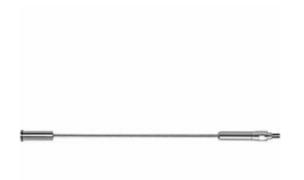

## 1/8" x 20'L For Metal 1-1/2" Posts - 702 Series Stainless Steel Cable Railing for Inside of Post to Outside of Post Mount

- Includes R-6-12 Receiver, Push-Lock Threaded Bolt, and 20' of 1/8" Cable w/ Pre-Swaged S-4 Stud
- For Inside-of-Post to Outside-of-Post Use
- Used for Level Applications
- Designed for Straight Cable Runs
- For Use with 1 1/2" Metal Posts
- This product qualifies for our Lowest Price Guarantee
- Order now and get our 30 day Price Protection