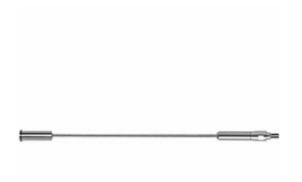

## 1/8" x 25'L For Metal 1-1/2" Posts - 702 Series Stainless Steel Cable Railing for Inside of Post to Outside of Post Mount

- Includes R-6-12 Receiver, Push-Lock Threaded Bolt, and 25' of 1/8" Cable w/ Pre-Swaged S-4 Stud
- For Inside-of-Post to Outside-of-Post Use
- Used for Level Applications
- Designed for Straight Cable Runs
- For Use with 1 1/2" Metal Posts
- This product qualifies for our Lowest Price Guarantee
- Order now and get our 30 day Price Protection