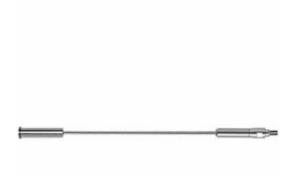

## 1/8" x 5'L For Metal 2" Posts - 702 Series Stainless Steel Cable Railing for Inside of Post to Outside of Post Mount

- Includes R-6-32 Receiver, Push-Lock Threaded Bolt, and 5' of 1/8" Cable w/ Pre-Swaged S-4 Stud
- For Inside-of-Post to Outside-of-Post Use
- Used for Level Applications
- Designed for Straight Cable Runs
- For Use with 2" Metal Posts
- This product qualifies for our Lowest Price Guarantee
- Order now and get our 30 day Price Protection