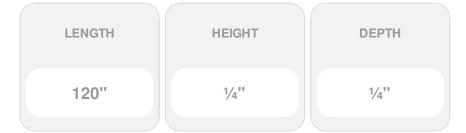

## 3/16" x 10'L For Metal 2" Posts - 702 Series Stainless Steel Cable Railing for Inside of Post to Outside of Post Mount

- Includes R-6-32 Receiver, Push-Lock Threaded Bolt, and 10' of 3/16" Cable w/ Pre-Swaged S-6 Stud
- For Inside-of-Post to Outside-of-Post Use
- Used for Level Applications
- Designed for Straight Cable Runs
- For Use with 2" Metal Posts
- This product qualifies for our Lowest Price Guarantee
- Order now and get our 30 day Price Protection