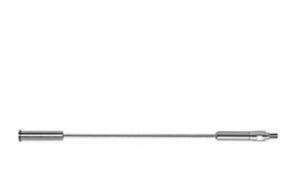

## 3/16" x 10'L For Metal 2" Posts - 702 Series Stainless Steel Cable Railing for Inside of Post to Outside of Post Mount

- Includes R-6-32 Receiver, Push-Lock Threaded Bolt, and 10' of 3/16" Cable w/ Pre-Swaged S-6 Stud
- For Inside-of-Post to Outside-of-Post Use
- Used for Level Applications
- Designed for Straight Cable Runs
- For Use with 2" Metal Posts
- This product qualifies for our Lowest Price Guarantee
- Order now and get our 30 day Price Protection