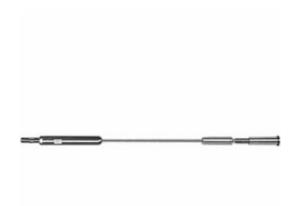

## 3/16" x 30'L For Metal Posts - 773 Series Stainless Steel Cable Railing for Inside of Post to Outside of Post Mount

- Includes Adjust-a-Body w/ Threaded Bolt, Push-Lock Stud w/ R-6-12 Receiver, and 30' of 3/16" Cable w/ Pre-Swaged F-6 Ferrule
- For Inside-of-Post to Outside-of-Post Use
- Used for Level Applications
- Designed for Cable Runs Through One or Two Corners
- For Use with Metal Posts
- This product qualifies for our Lowest Price Guarantee
- Order now and get our 30 day Price Protection