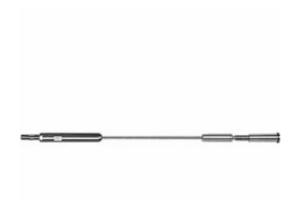

## 1/8" x 30'L For Metal Posts - 773 Series Stainless Steel Cable Railing for Inside of Post to Outside of Post Mount

- Includes Adjust-a-Body w/ Threaded Bolt, Push-Lock Stud w/ R-6-12 Receiver, and 30' of 1/8" Cable w/ Pre-Swaged F-4 Ferrule
- For Inside-of-Post to Outside-of-Post Use
- Used for Level Applications
- Designed for Cable Runs Through One or Two Corners
- For Use with Metal Posts
- This product qualifies for our Lowest Price Guarantee
- Order now and get our 30 day Price Protection