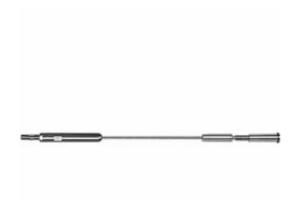

## 3/16" x 50'L For Metal Posts - 773 Series Stainless Steel Cable Railing for Inside of Post to Outside of Post Mount

- Includes Adjust-a-Body w/ Threaded Bolt, Push-Lock Stud w/ R-6-12 Receiver, and 50' of 3/16" Cable w/ Pre-Swaged F-6 Ferrule
- For Inside-of-Post to Outside-of-Post Use
- Used for Level Applications
- Designed for Cable Runs Through One or Two Corners
- For Use with Metal Posts
- This product qualifies for our Lowest Price Guarantee
- Order now and get our 30 day Price Protection