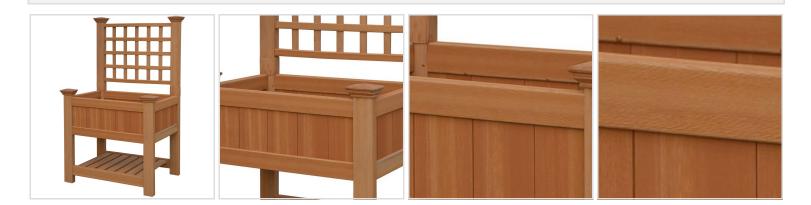

## 36"W x 24"D x 67 3/8"H Bloomsbury with Trellis

- Strong and durable without ever needing to be painted or stained
- Occasional rinse is all that's needed to keep your planter looking great
- 10 Year Warranty against warping, cracking, and rotting
- This product qualifies for our Lowest Price Guarantee
- Order now and get our 30 day Price Protection

Item #: VA84062 List Price: \$455.39 **\$329.99** (EACH) Save \$125.40 (27%)

FREE Shipping!

Usually ships in 5-7 business days

HEIGHT WIDTH DEPTH

67 %" 36" 24"

## **MORE IMAGES**



## **DESCRIPTION**

With the Bloomsbury Composite Raised Garden with Trellis, you'll be able to enjoy nature's beauty anywhere you choose; train flowers up to attached trellis to create a beautiful, natural privacy barrier; or double the vegetable yield of your raised planter, by training vegetables upward.

Order online at: http://www.architecturaldepot.com/VA84062.html

Date Printed: 04/19/2024 - 5:46 pm