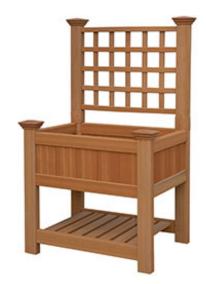

## 36"W x 24"D x 67 3/8"H Bloomsbury with Trellis

- Strong and durable without ever needing to be painted or stained
- Occasional rinse is all that's needed to keep your planter looking great
- 10 Year Warranty against warping, cracking, and rotting
- This product qualifies for our Lowest Price Guarantee
- Order now and get our 30 day Price Protection

## **DESCRIPTION**

With the Bloomsbury Composite Raised Garden with Trellis, you'll be able to enjoy nature's beauty anywhere you choose; train flowers up to attached trellis to create a beautiful, natural privacy barrier; or double the vegetable yield of your raised planter, by training vegetables upward.