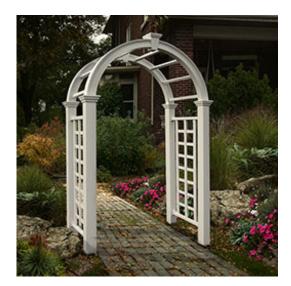

## 60"L x 30"W x 94"H Nantucket Deluxe Vinyl Arbor, White

- Swooped arch design
- Decorative side spindle design
- Maintenance free: Easy to maintain and clean
- 20-year warranty
- Posts: 4 x 4
- Includes Shipping
- This product qualifies for our Lowest Price Guarantee
- Order now and get our 30 day Price Protection

## **DESCRIPTION**

The Nantucket Deluxe Arbor is designed with a Classic architectural and timeless appeal. With Classic architectural features and authentic lattice detail, the Nantucket Deluxe makes an elegant addition to any outdoor space. Crafted with premium weather-resistant vinyl, the Nantucket Deluxe Arbor is maintenance-free and built to last.

Simple to assemble and install and comes with a 20-year warranty.

Order online at: <a href="http://www.architecturaldepot.com/VA84240.html">http://www.architecturaldepot.com/VA84240.html</a>

Date Printed: 04/18/2024 - 4:05 pm