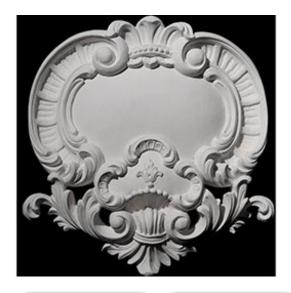

## Approx 8-1/2" W x 9" H Versailles Ceiling Shield Element

- Hybrid-Resin can be used on the interior or exterior
- Accepts stain or can be painted
- Can be nailed, glued, or screwed
- Beautiful detail unmatched by other materials
- Fraction of the cost of wood
- Perfect for kitchen or bath remodels
- This product qualifies for our Lowest Price Guarantee
- Order now and get our 30 day Price Protection

Item #: VC-100B List Price: \$227.60 **\$164.93** (EACH) Save \$62.67 (27%)

Usually ships in 3-5 business days

HEIGHT

**WIDTH** 

**DEPTH** 

9"

8 1/2"

1 1/4"