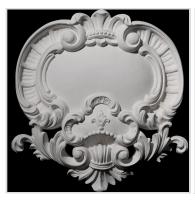

## Approx 8-1/2" W x 9" H Versailles Ceiling Shield Element

- Hybrid-Resin can be used on the interior or exterior
- Accepts stain or can be painted
- Can be nailed, glued, or screwed
- Beautiful detail unmatched by other materials
- Fraction of the cost of wood
- Perfect for kitchen or bath remodels
- This product qualifies for our Lowest Price Guarantee
- Order now and get our 30 day Price Protection

Item #: VC-100B List Price: \$227.60 **\$164.93** (EACH) Save \$62.67 (27%)

Usually ships in 3-5 business days

HEIGHT

**WIDTH** 

**DEPTH** 

9"

8 1/2"

1 1/4"