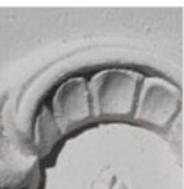

## Approx 8-1/2" W x 9" H Versailles Ceiling Shield Element

- Hybrid-Resin can be used on the interior or exterior
- Accepts stain or can be painted
- Can be nailed, glued, or screwed
- Beautiful detail unmatched by other materials
- Fraction of the cost of wood
- Perfect for kitchen or bath remodels
- This product qualifies for our Lowest Price Guarantee
- Order now and get our 30 day Price Protection

Item #: VC-100B List Price: \$227.60 **\$164.93** (EACH) Save \$62.67 (27%)

Usually ships in 3-5 business days

HEIGHT

**WIDTH** 

**DEPTH** 

9"

8 1/2"

1 1/4"