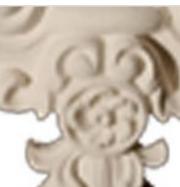

## Approx. 7-5/8" W x 14-3/4" H Floral and tassel design for versailles collection side panel.

- Hybrid-Resin can be used on the interior or exterior
- Accepts stain or can be painted
- Can be nailed, glued, or screwed
- Beautiful detail unmatched by other materials
- Fraction of the cost of wood
- Perfect for kitchen or bath remodels
- This product qualifies for our Lowest Price Guarantee
- Order now and get our 30 day Price Protection

## **DESCRIPTION**

Our onlays are the perfect accent pieces for your projects. Choose from an amazing selection of designs and patterns that are historical, seasonal or even whimsical. Give character to your cabinetry, furniture and room or take your kid's school projects and crafts to the next level! The possibilities are endless. Each piece is carefully crafted with rich details and will be looking great wherever its used.