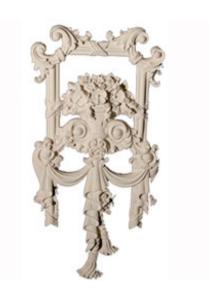

## Approx. 7-5/8" W x 14-3/4" H Floral and tassel design for versailles collection side panel.

- Hybrid-Resin can be used on the interior or exterior
- Accepts stain or can be painted
- Can be nailed, glued, or screwed
- Beautiful detail unmatched by other materials
- Fraction of the cost of wood
- Perfect for kitchen or bath remodels
- This product qualifies for our Lowest Price Guarantee
- Order now and get our 30 day Price Protection

## **DESCRIPTION**

Our onlays are the perfect accent pieces for your projects. Choose from an amazing selection of designs and patterns that are historical, seasonal or even whimsical. Give character to your cabinetry, furniture and room or take your kid's school projects and crafts to the next level! The possibilities are endless. Each piece is carefully crafted with rich details and will be looking great wherever its used.