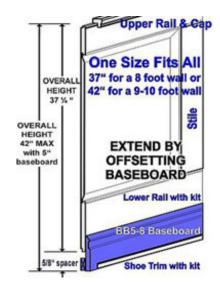

## **DESCRIPTION**

The Standard height for our Raised, Flat or Beaded Panel wainscoting is 37 1/2". For a 42" high application, a 5/8" thick spacer and baseboard is used to extend the height to 42". Although any baseboard or spacer will do, as a convenience, we offer this package of a 5/8" thick x 2" wide x 8ft raw MDF spacer and a 8 ft length of veneered baseboard 5/8" x 5 1/4".