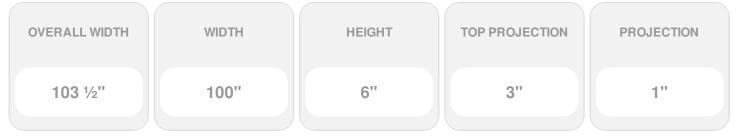

## 100"W x 103 1/2"OW x 6"H x 3"P Crosshead w/ Dentil Trim

- Lightweight and easy to install
- Low maintenance product
- An answer for both indoor and outdoor applications
- Optional trim to add further depth and personality
- Add pilasters and pediments for an extraordinary look
- This product qualifies for our Lowest Price Guarantee
- Order now and get our 30 day Price Protection

Item #: WCH100X6D List Price: \$195.68 **\$141.80** (EACH) Save \$53.88 (27%)

Usually ships in 5-7 business days