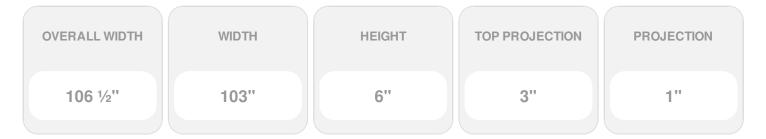

## 103"W x 106 1/2"OW x 6"H x 3"P Crosshead

- Lightweight and easy to install
- Low maintenance product
- An answer for both indoor and outdoor applications
- Optional trim to add further depth and personality
- Add pilasters and pediments for an extraordinary look
- This product qualifies for our Lowest Price Guarantee
- Order now and get our 30 day Price Protection