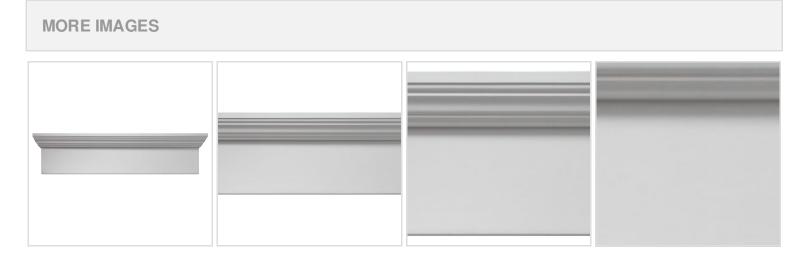

## **DESCRIPTION**

Remodelers, builders, and homeowners looking to enhance their next project by adding more curb appeal to the exterior of a home should consider crossheads. Crossheads are large casings that are typically placed at the top of a window, doorway or large entryway. Made of lightweight, yet durable high-density polyurethane, crossheads are easy for anyone to install. Feel free to choose from an amazing selection of sizes and style that will suit your project needs.