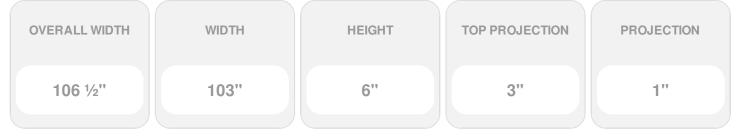

## 103"W x 106 1/2"OW x 6"H x 3"P Crosshead w/ Dentil Trim

- Lightweight and easy to install
- Low maintenance product
- An answer for both indoor and outdoor applications
- Optional trim to add further depth and personality
- Add pilasters and pediments for an extraordinary look
- This product qualifies for our Lowest Price Guarantee
- Order now and get our 30 day Price Protection