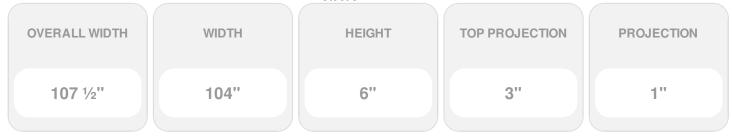

## 104"W x 107 1/2"OW x 6"H x 3"P Crosshead w/ Dentil Trim

- Lightweight and easy to install
- Low maintenance product
- An answer for both indoor and outdoor applications
- Optional trim to add further depth and personality
- Add pilasters and pediments for an extraordinary look
- This product qualifies for our Lowest Price Guarantee
- Order now and get our 30 day Price Protection