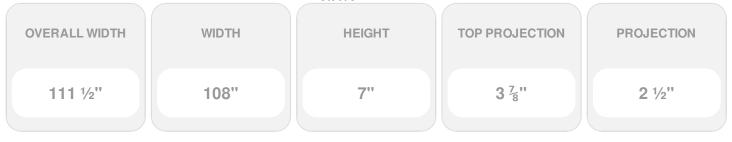

## 108"W x 111 1/2"OW x 7"H x 3 7/8"P Crosshead w/ Keystone

- Lightweight and easy to install
- Low maintenance product
- An answer for both indoor and outdoor applications
- Optional trim to add further depth and personality
- Add pilasters and pediments for an extraordinary look
- This product qualifies for our Lowest Price Guarantee
- Order now and get our 30 day Price Protection