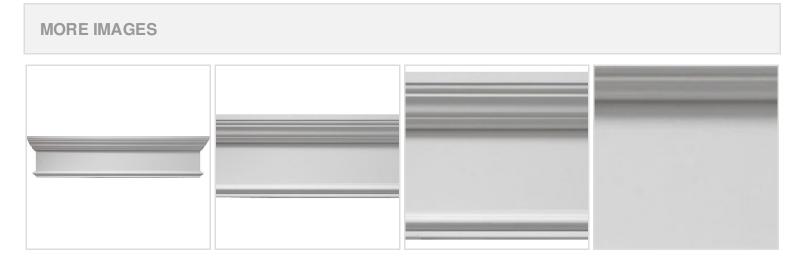

## **DESCRIPTION**

Remodelers, builders, and homeowners looking to enhance their next project by adding more curb appeal to the exterior of a home should consider crossheads. Crossheads are large casings that are typically placed at the top of a window, doorway or large entryway. Made of lightweight, yet durable high-density polyurethane, crossheads are easy for anyone to install. Feel free to choose from an amazing selection of sizes and style that will suit your project needs.