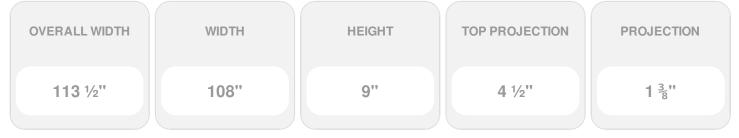

## 108"W x 113 1/2"OW x 9"H x 4 1/2"P Crosshead w/ Trim Strip

- Lightweight and easy to install
- Low maintenance product
- An answer for both indoor and outdoor applications
- Optional trim to add further depth and personality
- Add pilasters and pediments for an extraordinary look
- This product qualifies for our Lowest Price Guarantee
- Order now and get our 30 day Price Protection