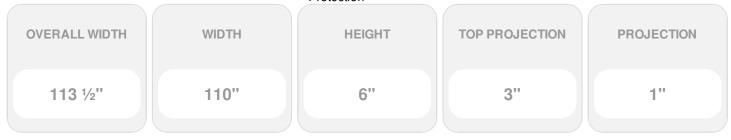

## 110"W x 113 1/2"OW x 6"H x 3"P Crosshead w/ Dentil Trim

- Lightweight and easy to install
- Low maintenance product
- An answer for both indoor and outdoor applications
- Optional trim to add further depth and personality
- Add pilasters and pediments for an extraordinary look
- This product qualifies for our Lowest Price Guarantee
- Order now and get our 30 day Price Protection