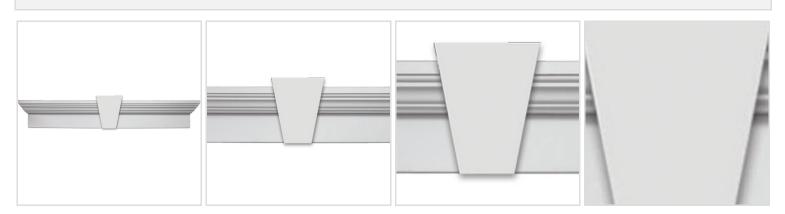

## 110"W x 113 1/2"OW x 7"H x 3 7/8"P Crosshead w/ Keystone

- Lightweight and easy to install
- Low maintenance product
- An answer for both indoor and outdoor applications
- Optional trim to add further depth and personality
- Add pilasters and pediments for an extraordinary look
- This product qualifies for our Lowest Price Guarantee
- Order now and get our 30 day Price Protection

## **DESCRIPTION**

Remodelers, builders, and homeowners looking to enhance their next project by adding more curb appeal to the exterior of a home should consider crossheads. Crossheads are large casings that are typically placed at the top of a window, doorway or large entryway. Made of lightweight, yet durable high-density polyurethane, crossheads are easy for anyone to install. Feel free to choose from an amazing selection of sizes and style that will suit your project needs.