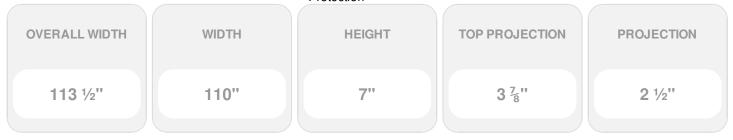

## 110"W x 113 1/2"OW x 7"H x 3 7/8"P Crosshead w/ Keystone

- Lightweight and easy to install
- Low maintenance product
- An answer for both indoor and outdoor applications
- Optional trim to add further depth and personality
- Add pilasters and pediments for an extraordinary look
- This product qualifies for our Lowest Price Guarantee
- Order now and get our 30 day Price Protection