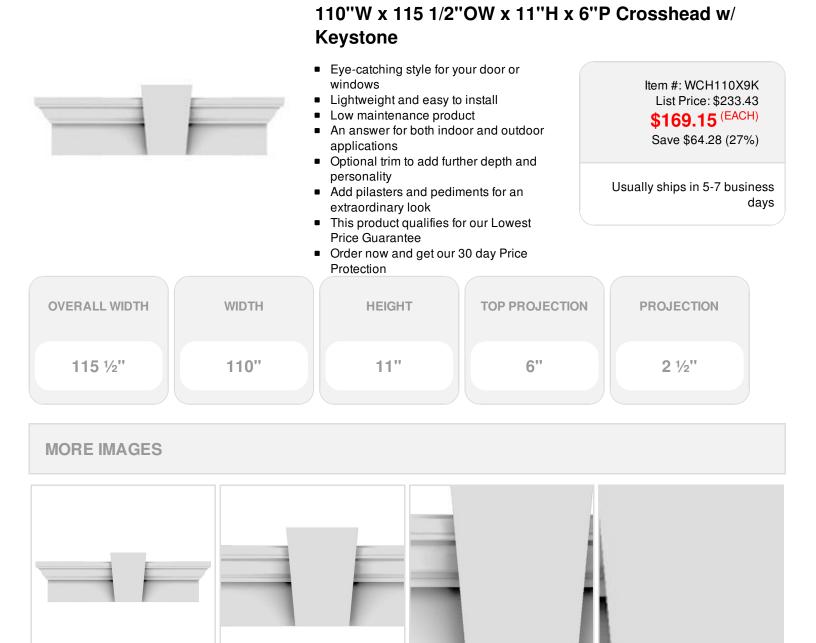

## DESCRIPTION

Remodelers, builders, and homeowners looking to enhance their next project by adding more curb appeal to the exterior of a home should consider crossheads. Crossheads are large casings that are typically placed at the top of a window, doorway or large entryway. Made of lightweight, yet durable high-density polyurethane, crossheads are easy for anyone to install. Feel free to choose from an amazing selection of sizes and style that will suit your project needs.