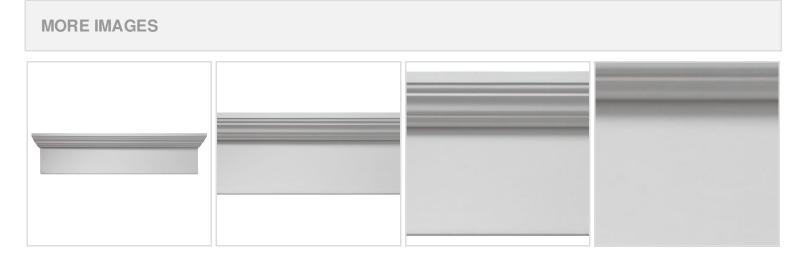

## 113"W x 118 1/2"OW x 9"H x 4 1/2"P Crosshead

- Lightweight and easy to install
- Low maintenance product
- An answer for both indoor and outdoor applications
- Optional trim to add further depth and personality
- Add pilasters and pediments for an extraordinary look
- This product qualifies for our Lowest Price Guarantee
- Order now and get our 30 day Price Protection

## **DESCRIPTION**

Remodelers, builders, and homeowners looking to enhance their next project by adding more curb appeal to the exterior of a home should consider crossheads. Crossheads are large casings that are typically placed at the top of a window, doorway or large entryway. Made of lightweight, yet durable high-density polyurethane, crossheads are easy for anyone to install. Feel free to choose from an amazing selection of sizes and style that will suit your project needs.