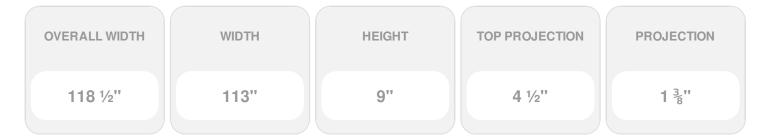

## 113"W x 118 1/2"OW x 9"H x 4 1/2"P Crosshead

- Lightweight and easy to install
- Low maintenance product
- An answer for both indoor and outdoor applications
- Optional trim to add further depth and personality
- Add pilasters and pediments for an extraordinary look
- This product qualifies for our Lowest Price Guarantee
- Order now and get our 30 day Price Protection