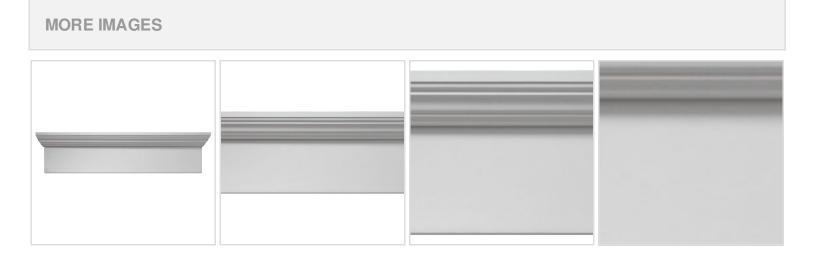

## **DESCRIPTION**

Remodelers, builders, and homeowners looking to enhance their next project by adding more curb appeal to the exterior of a home should consider crossheads. Crossheads are large casings that are typically placed at the top of a window, doorway or large entryway. Made of lightweight, yet durable high-density polyurethane, crossheads are easy for anyone to install. Feel free to choose from an amazing selection of sizes and style that will suit your project needs.