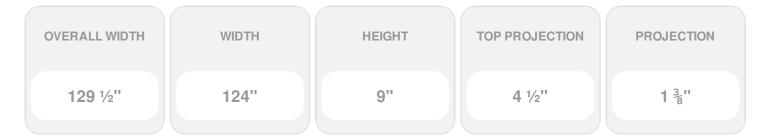

## 124"W x 129 1/2"OW x 9"H x 4 1/2"P Crosshead

- Lightweight and easy to install
- Low maintenance product
- An answer for both indoor and outdoor applications
- Optional trim to add further depth and personality
- Add pilasters and pediments for an extraordinary look
- This product qualifies for our Lowest Price Guarantee
- Order now and get our 30 day Price Protection