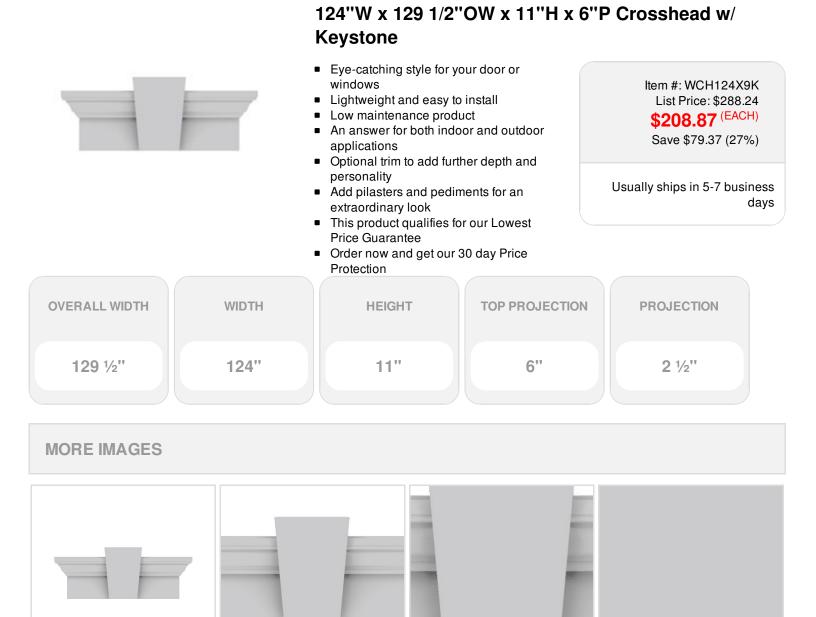

## DESCRIPTION

Remodelers, builders, and homeowners looking to enhance their next project by adding more curb appeal to the exterior of a home should consider crossheads. Crossheads are large casings that are typically placed at the top of a window, doorway or large entryway. Made of lightweight, yet durable high-density polyurethane, crossheads are easy for anyone to install. Feel free to choose from an amazing selection of sizes and style that will suit your project needs.