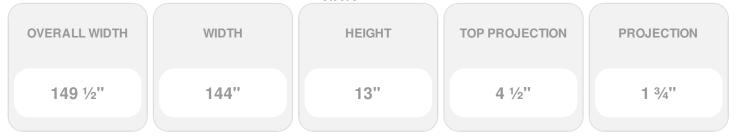

## 144"W x 149 1/2"OW x 13"H x 4 1/2"P Crosshead w/ **Bottom Trim**

- Lightweight and easy to install
- Low maintenance product
- An answer for both indoor and outdoor applications
- Optional trim to add further depth and personality
- Add pilasters and pediments for an extraordinary look
- This product qualifies for our Lowest Price Guarantee
- Order now and get our 30 day Price Protection