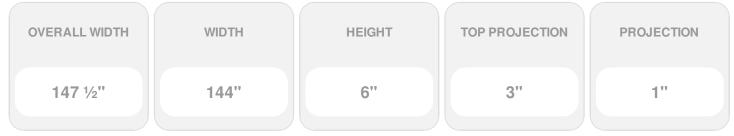

## 144"W x 147 1/2"OW x 6"H x 3"P Crosshead w/ Dentil Trim

- Lightweight and easy to install
- Low maintenance product
- An answer for both indoor and outdoor applications
- Optional trim to add further depth and personality
- Add pilasters and pediments for an extraordinary look
- This product qualifies for our Lowest Price Guarantee
- Order now and get our 30 day Price Protection