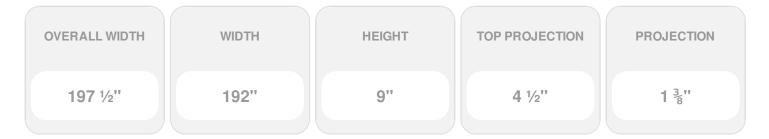

## 192"W x 197 1/2"OW x 9"H x 4 1/2"P Crosshead

- Lightweight and easy to install
- Low maintenance product
- An answer for both indoor and outdoor applications
- Optional trim to add further depth and personality
- Add pilasters and pediments for an extraordinary look
- This product qualifies for our Lowest Price Guarantee
- Order now and get our 30 day Price Protection