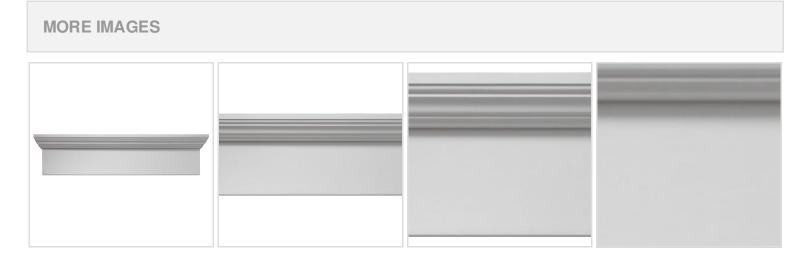

## 192"W x 197 1/2"OW x 9"H x 4 1/2"P Crosshead

- Lightweight and easy to install
- Low maintenance product
- An answer for both indoor and outdoor applications
- Optional trim to add further depth and personality
- Add pilasters and pediments for an extraordinary look
- This product qualifies for our Lowest Price Guarantee
- Order now and get our 30 day Price Protection

## **DESCRIPTION**

When making plans for design improvements to the home or office, adding crossheads to your doorways and windows is one of the easiest and cost effective ways to increase visual appeal and value. Use in tandem with pilasters and pediments for a truly extraordinary look. Installation is easy due to it's lightweight nature, and being made out of urethane means it is protected from moisture, warping, cracks, rot and natural elements, making it perfect for interior and exterior applications.