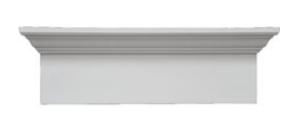

## 200"W x 205 1/2"OW x 12"H x 4 1/2"P Crosshead

- Eye-catching style for your door or windows
- Lightweight and easy to install
- Low maintenance product
- An answer for both indoor and outdoor applications
- Optional trim to add further depth and personality
- Add pilasters and pediments for an extraordinary look
- This product qualifies for our Lowest Price Guarantee
- Order now and get our 30 day Price Protection

## **DESCRIPTION**

Remodelers, builders, and homeowners looking to enhance their next project by adding more curb appeal to the exterior of a home should consider crossheads. Crossheads are large casings that are typically placed at the top of a window, doorway or large entryway. Made of lightweight, yet durable high-density polyurethane, crossheads are easy for anyone to install. Feel free to choose from an amazing selection of sizes and style that will suit your project needs.