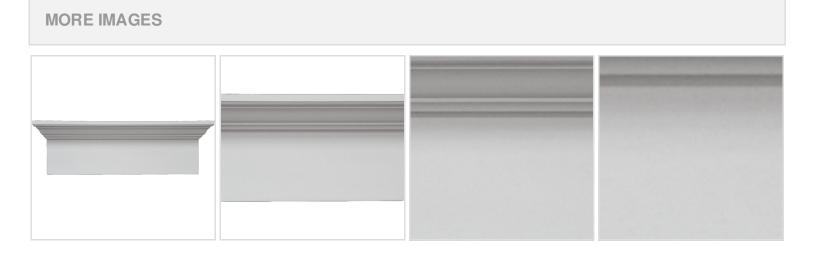

## 200"W x 205 1/2"OW x 12"H x 4 1/2"P Crosshead

- Eye-catching style for your door or windows
- Lightweight and easy to install
- Low maintenance product
- An answer for both indoor and outdoor applications
- Optional trim to add further depth and personality
- Add pilasters and pediments for an extraordinary look
- This product qualifies for our Lowest Price Guarantee
- Order now and get our 30 day Price Protection

## **DESCRIPTION**

Remodelers, builders, and homeowners looking to enhance their next project by adding more curb appeal to the exterior of a home should consider crossheads. Crossheads are large casings that are typically placed at the top of a window, doorway or large entryway. Made of lightweight, yet durable high-density polyurethane, crossheads are easy for anyone to install. Feel free to choose from an amazing selection of sizes and style that will suit your project needs.