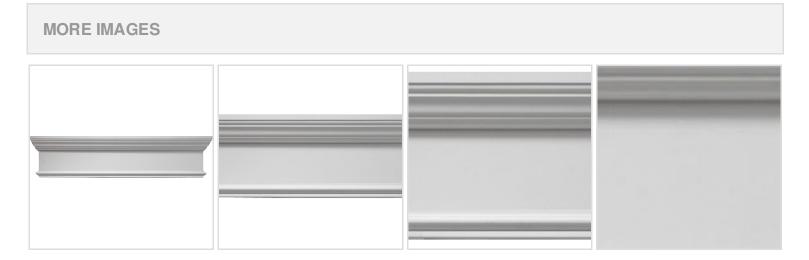

## 20"W x 25 1/2"OW x 9"H x 4 1/2"P Crosshead w/ Trim **Strip**

- Lightweight and easy to install
- Low maintenance product
- An answer for both indoor and outdoor applications
- Optional trim to add further depth and personality
- Add pilasters and pediments for an extraordinary look
- This product qualifies for our Lowest Price Guarantee
- Order now and get our 30 day Price Protection

## **DESCRIPTION**

Remodelers, builders, and homeowners looking to enhance their next project by adding more curb appeal to the exterior of a home should consider crossheads. Crossheads are large casings that are typically placed at the top of a window, doorway or large entryway. Made of lightweight, yet durable high-density polyurethane, crossheads are easy for anyone to install. Feel free to choose from an amazing selection of sizes and style that will suit your project needs.