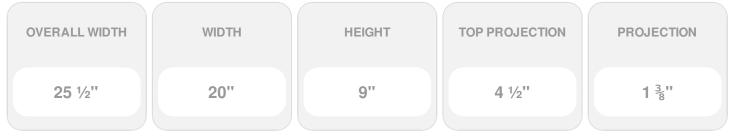

## 20"W x 25 1/2"OW x 9"H x 4 1/2"P Crosshead w/ Trim **Strip**

- Lightweight and easy to install
- Low maintenance product
- An answer for both indoor and outdoor applications
- Optional trim to add further depth and personality
- Add pilasters and pediments for an extraordinary look
- This product qualifies for our Lowest Price Guarantee
- Order now and get our 30 day Price Protection