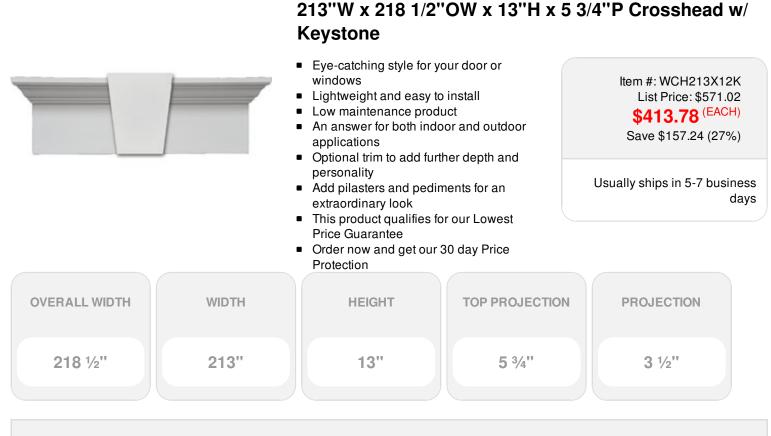

## DESCRIPTION

Remodelers, builders, and homeowners looking to enhance their next project by adding more curb appeal to the exterior of a home should consider crossheads. Crossheads are large casings that are typically placed at the top of a window, doorway or large entryway. Made of lightweight, yet durable high-density polyurethane, crossheads are easy for anyone to install. Feel free to choose from an amazing selection of sizes and style that will suit your project needs.