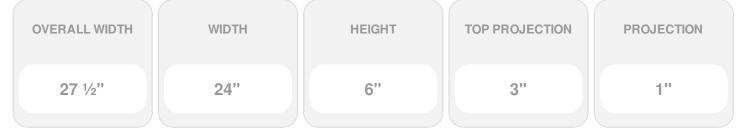

## 24"W x 27 1/2"OW x 6"H x 3"P Crosshead w/ Trim Strip

- Lightweight and easy to install
- Low maintenance product
- An answer for both indoor and outdoor applications
- Optional trim to add further depth and personality
- Add pilasters and pediments for an extraordinary look
- This product qualifies for our Lowest Price Guarantee
- Order now and get our 30 day Price Protection