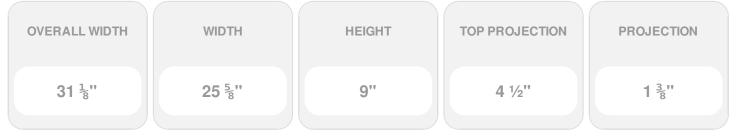

## 25 5/8"W x 31 1/8"OW x 9"H x 4 1/2"P Crosshead w/ Trim Strip

- Lightweight and easy to install
- Low maintenance product
- An answer for both indoor and outdoor applications
- Optional trim to add further depth and personality
- Add pilasters and pediments for an extraordinary look
- This product qualifies for our Lowest Price Guarantee
- Order now and get our 30 day Price Protection