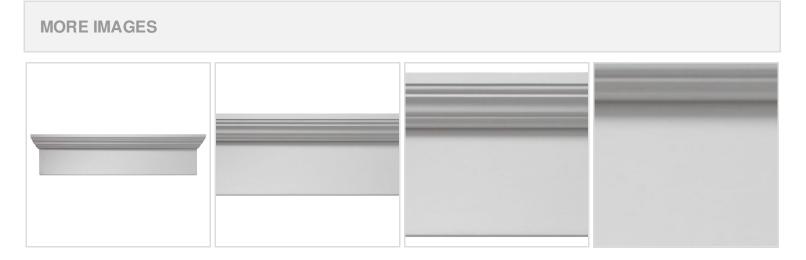

## **DESCRIPTION**

Remodelers, builders, and homeowners looking to enhance their next project by adding more curb appeal to the exterior of a home should consider crossheads. Crossheads are large casings that are typically placed at the top of a window, doorway or large entryway. Made of lightweight, yet durable high-density polyurethane, crossheads are easy for anyone to install. Feel free to choose from an amazing selection of sizes and style that will suit your project needs.