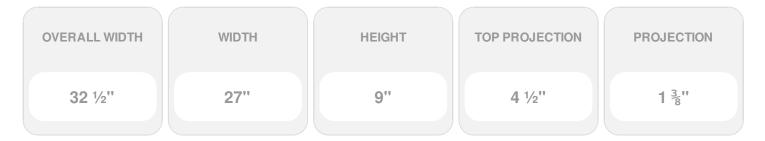

## 27"W x 32 1/2"OW x 9"H x 4 1/2"P Crosshead

- Eye-catching style for your door or windows
- Lightweight and easy to install
- Low maintenance product
- An answer for both indoor and outdoor applications
- Optional trim to add further depth and personality
- Add pilasters and pediments for an extraordinary look
- This product qualifies for our Lowest Price Guarantee
- Order now and get our 30 day Price Protection