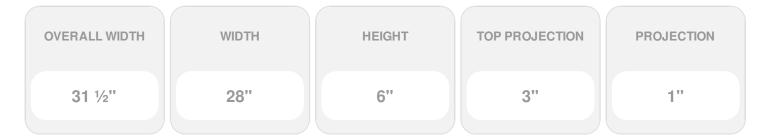

## 28"W x 31 1/2"OW x 6"H x 3"P Crosshead

- Eye-catching style for your door or windows
- Lightweight and easy to install
- Low maintenance product
- An answer for both indoor and outdoor applications
- Optional trim to add further depth and personality
- Add pilasters and pediments for an extraordinary look
- This product qualifies for our Lowest Price Guarantee
- Order now and get our 30 day Price Protection