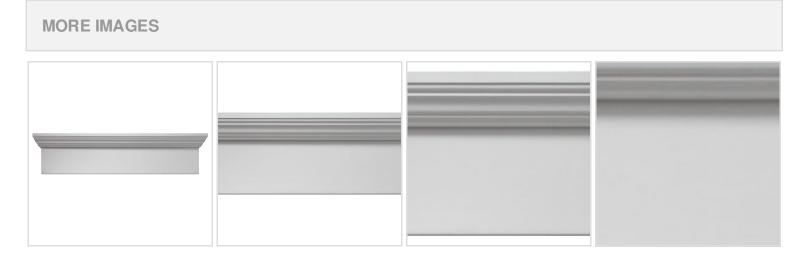

## 28"W x 31 1/2"OW x 6"H x 3"P Crosshead

- Eye-catching style for your door or windows
- Lightweight and easy to install
- Low maintenance product
- An answer for both indoor and outdoor applications
- Optional trim to add further depth and personality
- Add pilasters and pediments for an extraordinary look
- This product qualifies for our Lowest Price Guarantee
- Order now and get our 30 day Price Protection

## **DESCRIPTION**

Remodelers, builders, and homeowners looking to enhance their next project by adding more curb appeal to the exterior of a home should consider crossheads. Crossheads are large casings that are typically placed at the top of a window, doorway or large entryway. Made of lightweight, yet durable high-density polyurethane, crossheads are easy for anyone to install. Feel free to choose from an amazing selection of sizes and style that will suit your project needs.