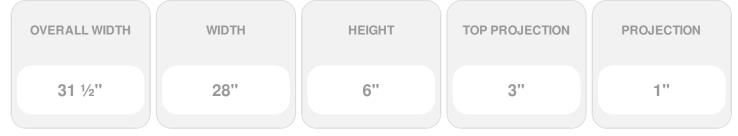

## 28"W x 31 1/2"OW x 6"H x 3"P Crosshead w/ Dentil Trim

- Lightweight and easy to install
- Low maintenance product
- An answer for both indoor and outdoor applications
- Optional trim to add further depth and personality
- Add pilasters and pediments for an extraordinary look
- This product qualifies for our Lowest Price Guarantee
- Order now and get our 30 day Price Protection