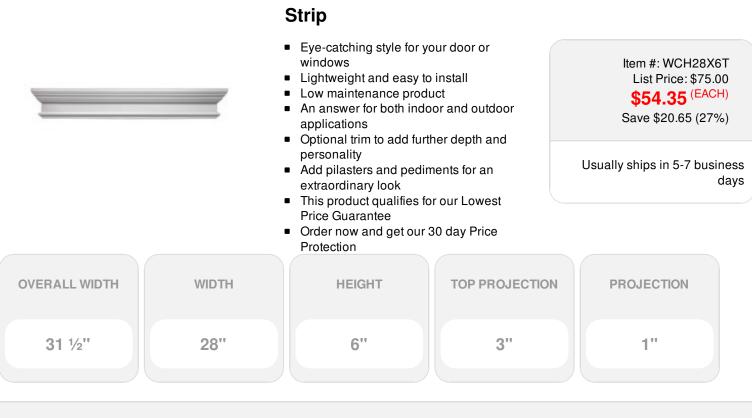

28"W x 31 1/2"OW x 6"H x 3"P Crosshead w/ Trim

## DESCRIPTION

Remodelers, builders, and homeowners looking to enhance their next project by adding more curb appeal to the exterior of a home should consider crossheads. Crossheads are large casings that are typically placed at the top of a window, doorway or large entryway. Made of lightweight, yet durable high-density polyurethane, crossheads are easy for anyone to install. Feel free to choose from an amazing selection of sizes and style that will suit your project needs.