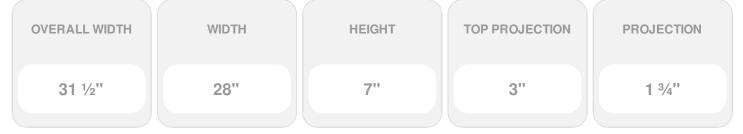

## 28"W x 31 1/2"OW x 7"H x 3"P Crosshead w/ Bottom Trim

- Lightweight and easy to install
- Low maintenance product
- An answer for both indoor and outdoor applications
- Optional trim to add further depth and personality
- Add pilasters and pediments for an extraordinary look
- This product qualifies for our Lowest Price Guarantee
- Order now and get our 30 day Price Protection