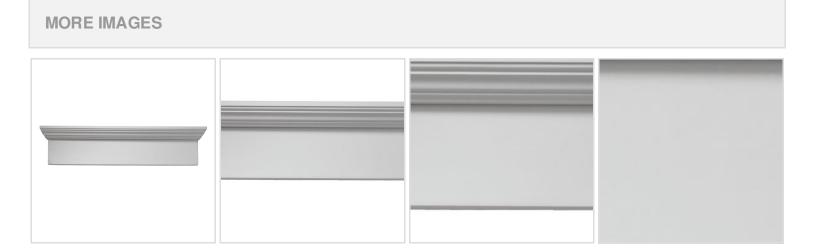

## 29 5/8"W x 35 1/8"OW x 9"H x 4 1/2"P Crosshead

- Eye-catching style for your door or windows
- Lightweight and easy to install
- Low maintenance product
- An answer for both indoor and outdoor applications
- Optional trim to add further depth and personality
- Add pilasters and pediments for an extraordinary look
- This product qualifies for our Lowest Price Guarantee
- Order now and get our 30 day Price Protection

## **DESCRIPTION**

Remodelers, builders, and homeowners looking to enhance their next project by adding more curb appeal to the exterior of a home should consider crossheads. Crossheads are large casings that are typically placed at the top of a window, doorway or large entryway. Made of lightweight, yet durable high-density polyurethane, crossheads are easy for anyone to install. Feel free to choose from an amazing selection of sizes and style that will suit your project needs.