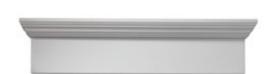

## 29 5/8"W x 35 1/8"OW x 9"H x 4 1/2"P Crosshead

- Eye-catching style for your door or windows
- Lightweight and easy to install
- Low maintenance product
- An answer for both indoor and outdoor applications
- Optional trim to add further depth and personality
- Add pilasters and pediments for an extraordinary look
- This product qualifies for our Lowest Price Guarantee
- Order now and get our 30 day Price Protection

## **DESCRIPTION**

Remodelers, builders, and homeowners looking to enhance their next project by adding more curb appeal to the exterior of a home should consider crossheads. Crossheads are large casings that are typically placed at the top of a window, doorway or large entryway. Made of lightweight, yet durable high-density polyurethane, crossheads are easy for anyone to install. Feel free to choose from an amazing selection of sizes and style that will suit your project needs.